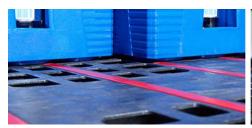

eck options** 





6 runners [6R]

Open Deck [OD]



Grommets under deck



Rubber insert under blocks



Anti-slip strips on deck

#### Technical data

|                | Bottom support | Upper deck | Dimensions [in]   | Load capacity (lbs) Static Dynamic Racking |      | Weigh<br>HDPE | nt (lbs)<br>PO |  |
|----------------|----------------|------------|-------------------|--------------------------------------------|------|---------------|----------------|--|
| BPP i9 (OD-6R) | 6 runners      | open deck  | 47.2 x 39.4 x 6.6 | 15400                                      | 3300 | 3300          | 50.5           |  |

# **BPP** i9









#### **Options**

Color other color on request

Anti-slip Strips on deck, grommets under deck, rubber inserts under blocks

ESD prevention anti-static