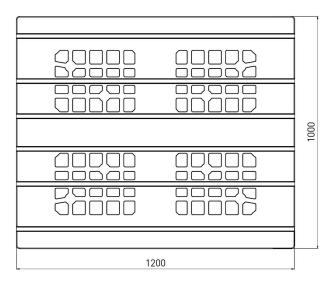

#### Technical data

|                | Bottom support | Upper deck | Dimensions [in]   | Load capacity (lbs) Static Dynamic Racking |      | Weigh<br>HDPE | nt (lbs)<br>PO |  |
|----------------|----------------|------------|-------------------|--------------------------------------------|------|---------------|----------------|--|
| BPP i9 (OD-6R) | 6 runners      | open deck  | 47.2 x 39.4 x 6.6 | 15400                                      | 3300 | 3300          | 50.5           |  |