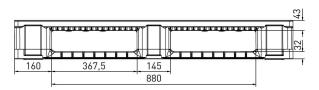

#### Technical data

|                | Bottom support | Upper deck | Dimensions [in]   | Load capacity (lbs) Static Dynamic Racking |      | Weigh<br>HDPE | nt (lbs)<br>PO |  |
|----------------|----------------|------------|-------------------|--------------------------------------------|------|---------------|----------------|--|
| BPP i9 (OD-6R) | 6 runners      | open deck  | 47.2 x 39.4 x 6.6 | 15400                                      | 3300 | 3300          | 50.5           |  |