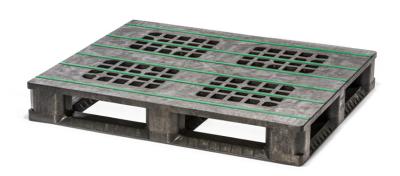

# Solid and strong 6-runner plastic pallet for loads up to 1500 kg in the high rack

This strong pallet which is made with gas-assist low pressure injection technology sets a new standard for the European beverage industry. Thanks to the unique anti-slip strips and grommets, it ensures a firm and safe handling of your goods. The extra wide opening between the blocks enables an easy use and prevents damaging of the pallet.