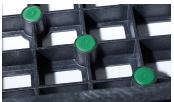

#### **Anti-slip options**

- Strips topside deck
- Grommets underside for forks
- Insert rubber blocks

**Bottom support** 

**Deck options** 

6 runners [6R]

Open Deck [OD]

Grommets under deck

Rubber insert under blocks

Anti-slip strips on deck