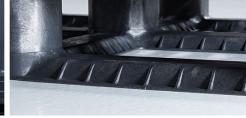

#### **Anti-slip options**

- Strips topside deck
- Grommets underside for forks
- Insert rubber blocks

**Bottom support** 

**Deck options** 

6 runners [6R]

Open Deck [OD]

Grommets under deck

Rubber insert under blocks