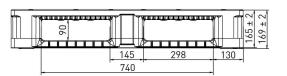

#### Technical data

|                | Bottom support | Upper deck | Dimensions [in]   | Load capacity (lbs) Static Dynamic Racking |      | Weigh<br>HDPE | nt (lbs)<br>PO |  |
|----------------|----------------|------------|-------------------|--------------------------------------------|------|---------------|----------------|--|
| BPP i9 (OD-6R) | 6 runners      | open deck  | 47.2 x 39.4 x 6.6 | 15400                                      | 3300 | 3300          | 50.5           |  |